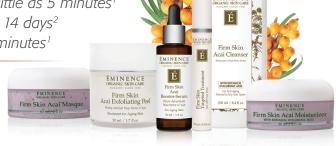

# Firm Skin

93% were satisfied with the tightening and lifting effects in as little as 5 minutes<sup>1</sup> 86% of users reported an improvement in skin elasticity in just 14 days<sup>2</sup> 73% were satisfied with the anti-wrinkle effect in as little as 5 minutes<sup>1</sup>

#### Firm Skin Acai Cleanser

Cleanse and refine the skin with antioxidant-rich acai berry for a smooth and glowing complexion. Return elasticity with seabuckthorn oil and hydrate with naturally derived botanical hyaluronic acid to erase fine lines and wrinkles.

# Firm Skin Acai Exfoliating Peel

Deeply hydrate and reduce the appearance of fine lines and wrinkles. Lactic and glycolic acids stimulate collagen production for firmer looking skin, while antioxidant-rich acai berry, grapefruit and goji provide protection against harmful environmental effects.

### Firm Skin Acai Masque

Get glowing, youthful skin that boasts the appearance of fewer fine lines and wrinkles by feeding it with phytonutrients, antioxidants and vitamins. When combined with the hydrating powers of botanical hyaluronic acid, skin

# Firm Skin Targeted Anti-Wrinkle

Concentrated firming treatment for fine lines and deep wrinkles for all skin types. Quickly tighten, lift and target fine lines and wrinkles while nourishing the skin. Our Natural Retinol Alternative boosts collagen production and restores elasticity providing immediate and lasting results

#### Firm Skin Acai Booster-Serum

Add a hydrating boost to your anti-aging skin care routine with a potent dose of two natural skin plumpers: Homeostatine® and botanical hyaluronic acid. Deliver concentrated antioxidants while improving elasticity with acai and wild jujube.

### Firm Skin Acai Moisturizer

Hydrate and nourish aging skin with rich shea butter and skin-plumping botanical hyaluronic acid. Targeted formulas Homeostatine $^{\circ}$  and Biocomplex $2^{\infty}$  boost elasticity for younger looking skin.