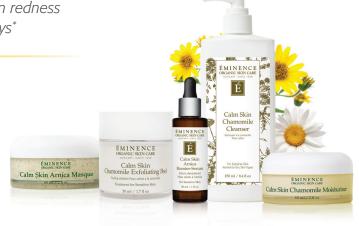

# Calm Skin

50% of users reported a reduction in the appearance of skin redness in just 14 days and 50% reported a reduction in just 28 days\*

### Calm Skin Chamomile Cleanser

Cleanse and soothe sensitive skin with calming chamomile, arnica and rosemary. Hydrating calendula and sunflower oils ease redness and rosacea for a clear, balanced complexion.

# Calm Skin Chamomile Exfoliating Peel

Gently renew sensitive and rosacea prone skin. Lactic and mandelic acids exfoliate as refreshing chamomile purifies to remove dead skin cells. Calendula soothes redness and arnica flower reduces inflammation to calm and balance the skin.

# Calm Skin Arnica Masque

Calm the appearance of rosacea naturally with soothing marigold, ivy and arnica. Signs of redness are minimized with organic ingredients aimed to detoxify the skin and reduce inflammation and irritation.

#### Calm Skin Arnica Booster-Serum

Reduce skin redness and ease the appearance of sensitive and rosacea prone skin with a potent dose of soothing arnica, chamomile and lavender. Horse chestnut calms inflammation and fragrant rosehip relieves irritation while providing an antioxidant boost.

### Calm Skin Chamomile Moisturizer

Soothe irritation and hydrate sensitive skin with calming chamomile, arnica and rosemary. Combining comforting shea butter and calendula oil, this moisturizer will help relieve the appearance of redness.