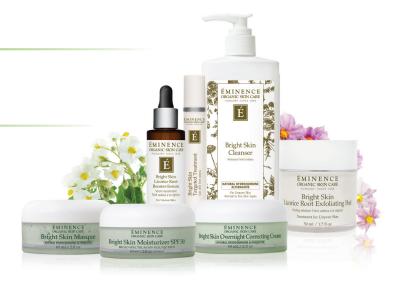

# Bright Skin

85% increase in skin lightness<sup>1</sup>
72% reduction in dark spot production<sup>2</sup>
29% reduction in the color of dark spots<sup>3</sup>

# Bright Skin Cleanser

Cleanse, refresh and gently remove surface impurities with this brightening skin cleanser. Stone crop refreshes and cleanses while Gigawhite™ and a Natural Hydroquinone Alternative leave the skin soft, bright and even.

# Bright Skin Licorice Root Exfoliating Peel

Reduce hyperpigmentation and brighten the skin's overall appearance. Lactic and mandelic acids remove dead skin cells through gentle exfoliation, while a Natural Hydroquinone Alternative helps to lighten dark spots and visibly improve the skin's tone.

## Bright Skin Masque

Say goodbye to hyperpigmentation and dark spots naturally with active botanicals in this illuminating and lightening masque. Gigawhite™ and a Natural Hydroquinone Alternative deeply target uneven

# Bright Skin Targeted Dark Spot Treatment

Precise treatment for all skin types, specifically hyperpigmented skin. The healing properties of licorice root extract are paired with punarnava and turmeric to soothe skin while treating the root causes of discoloration and inhibit the formation of dark spots. Infused with Gigawhite™, a proprietary blend of skin brightening alpine plants, this intensive treatment is applied directly to troubled areas to banish dark spots, reveal brighter, lighter skin and a more even complexion. Can also be used on

# Bright Skin Licorice Root Booster-Serum

Add a brightening daily boost to your skin care routine with the natural power of licorice root and stone crop. Lactic acid gently removes dead skin cells while our two plant derived actives optimize skin's luminosity to reveal an even complexion without irritation.

### Bright Skin Moisturizer SPF 30

Nourish and protect the skin while brightening with stone crop, bearberry, Gigawhite™ and a Natural Hydroquinone Alternative. Lighten

hyperpigmentation and dark spots while protecting against future damage with broad spectrum SPF.

# Bright Skin Overnight Correcting Cream

An ultra-rich moisturizer formulated to address hyperpigmentation at night when the majority of skin repair and regeneration takes place. It delivers a potent active, clinically proven to inhibit melanin production while visibly reducing age and sun spots for a luminous

### Bright Skin Starter Set

This pigment lightening routine incorporates bearberry, stone crop and licorice root to nourish and protect your skin while brightening.

Each starter set includes a one-month supply of: